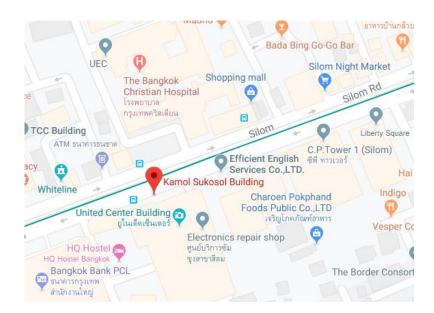

## BTS: Saladaeng (Exit: 2)

From the platform come down to the road level via exit number 2. The escalator has a one way system, thus when you go down the stairs you are facing the wrong way so will need to turn and walk the other way down Silom road. After about 4-5 minutes you will get to a junction with Convent Road, cross over Convent road and keep walking past McDonald's, and you will see a sign for 'Kamolsukosol' – and we are on the 15th floor. This is about a 10 minute walk.

#### MRT: Silom (Exit: 2)

Go up to road level using exit number 2 and this will take you out onto Silom. Walk down Silom road past Saladeang sky train station, over the junction with Convent Road, past the McDonald's and shortly afterwards (the next but one building) you will see a sign for 'Kamolsukosol' – and we are on the 15th floor. This is about a 15 minute walk.

#### Taxi

Take a taxi to Silom road – although we are in Kamolsukosol building this isn't as well known by all the taxi drivers as CP Tower, a bigger building almost next door. If the driver does not recognise Kamolsukosol ask for CP Tower on Silom road. This is the building with the McDonald's. If you stand facing McDonald's look to your right and you will see the sign for Kamolsukosol on the next but one building - and we are on the 15th floor. This is about a 2 minute walk. Alternatively show the address below to the driver.

### Address in Thai (show this to the driver)

317 อาคารกมลสุโกศล ชั้น 15 ถนนสีลม แขวงสีลม เขตบางรัก กรุงเทพฯ 10500 ประเทศไทย ตรงข้ามโรงพยาบาลกรุงเทพคริสเตียน , ใกล้ ซีพี ทาวเวอร์